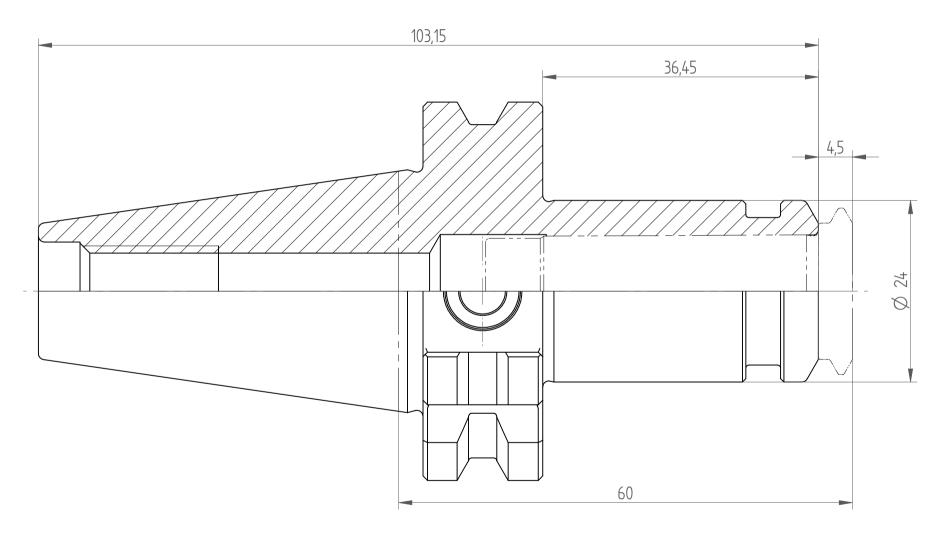

REGO-FIX AG Obermattweg 60 4456 Tenniken / Switzerland

Phone +41 61 976 14 66 Fax +41 61 976 14 14 www.rego-fix.com This is a non-controlled copy. All information given herein is subject to change without notice

The information given herein has been carefully checked and is believed to be correct. REGO-FIX, however, assumes no responsibility or liability for any errors, inaccuracies or omissions that may appear in this drawing

This document is subject to copyright laws. No part of this document may be reproduced or transmitted in any form or any means, electronic or mechanic, for any purpose, without the express written permission of REGO-FIX

Type : TC30\_PG15x060

Part No.: 223071520

Date: 24.02.2015

Scale: 2: